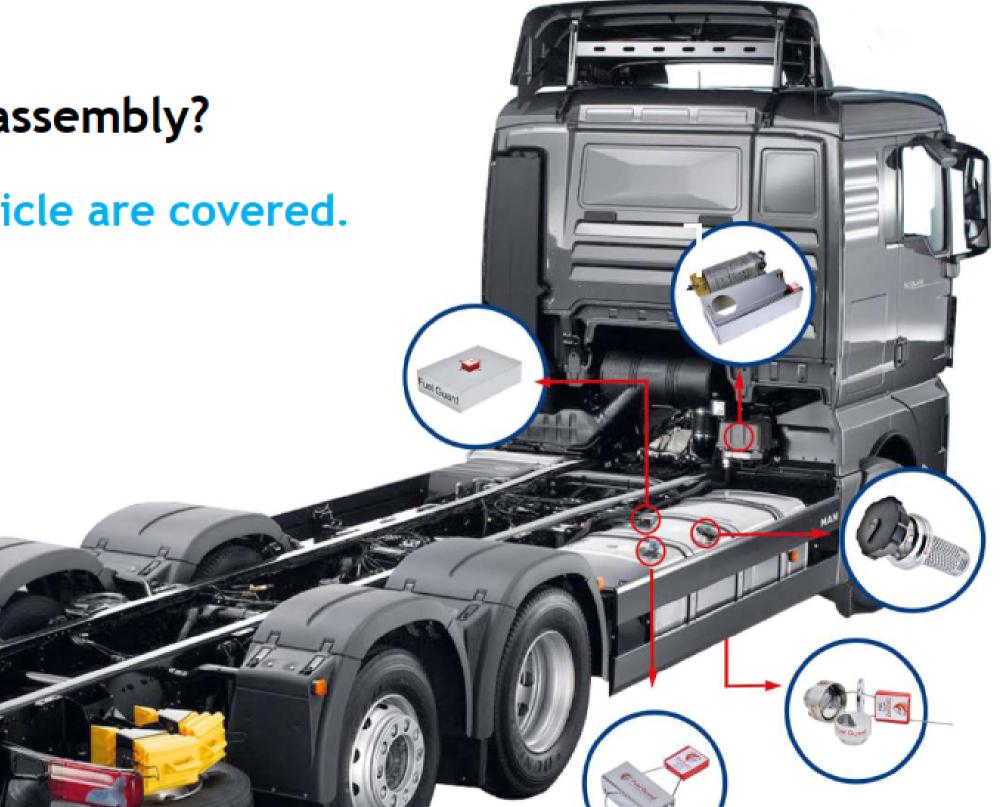

### FUEL SAFETY SYSTEM ELEMENTS

How to secure and where to assembly?

Points that fuel flows in the vehicle are covered.

#### Areas we have assembled

- Fuel tank cap
- ballcock
- encrypted bottom plug
- Recycling hose
- Fuel Filter group
- Chassis filter group
- Double-pass valves between tanks
- In-cup seal groups