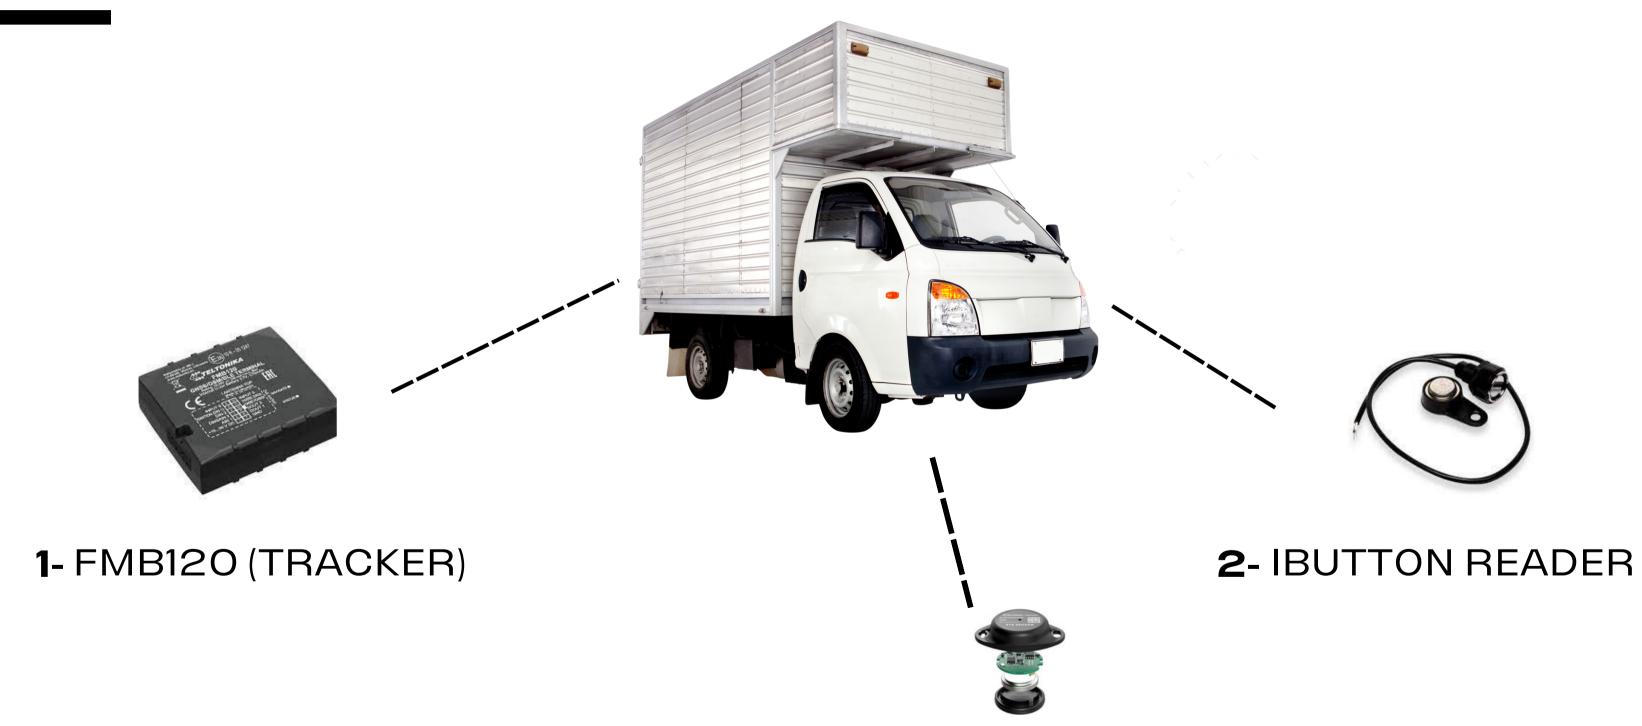

# LOADER

1- FMB120 (TRACKER)

2- iridium tracker / thuraya tracker

### LORRY WITH TRACKING COOLING

3-Temp sensor