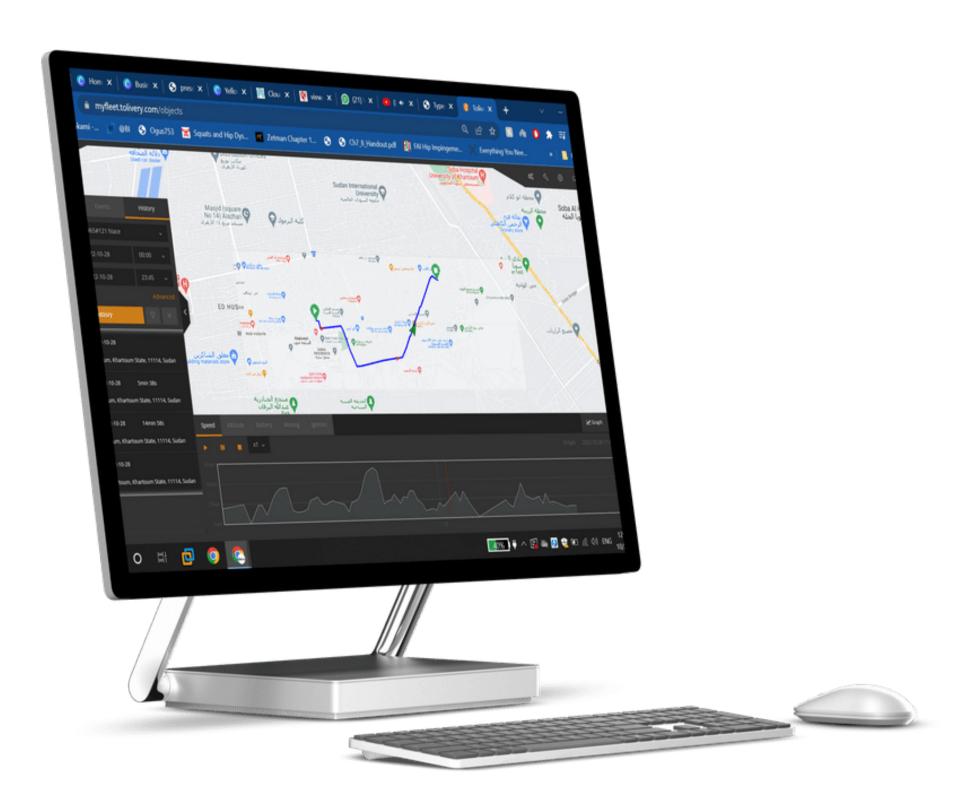

#### RECIEVE REAL TIME DATA OF YOUR VEHICLE AT THE TIP OF YOUR FINGERTIPS:

02

### **OUR CLIENTS**

login to our platform:-

Url: https://myfleet.tolivery.com

Username: demo@tolivery.com

Password: 123

For the API part: https://myfleet.tolivery.com/api/doc

Please don't hesitate to contact us if you have any questions