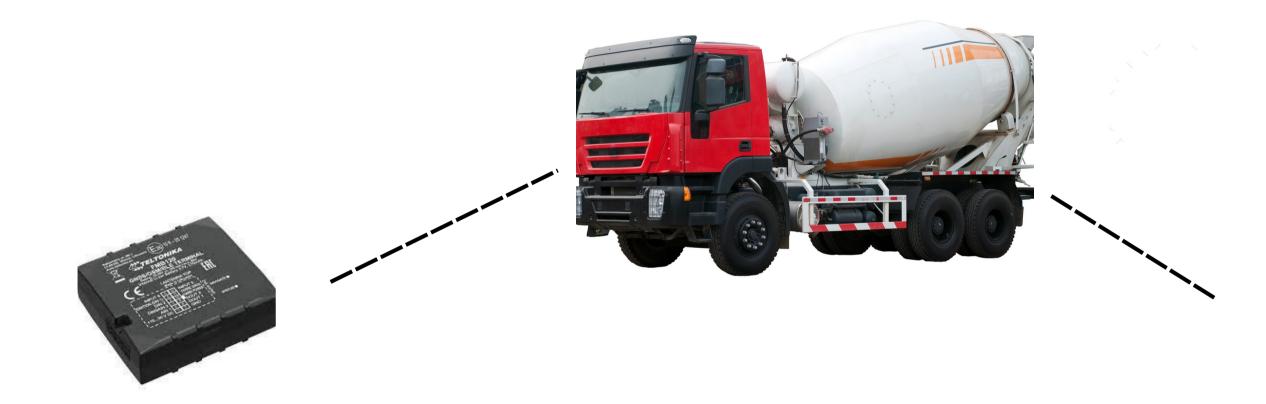

F YOUR VEHICLE AT THE TIP OF YOUR FINGERTIPS:



02

# Use other sensors

Telematics is not limited to simply *monitoring* functions, the technology extends to *controlling* functions inside the vehicle.



Telematics enables you to make your vehicles smarter.



# MOTORBIKE





### LORRY WITH TRACKING COOLING





3-Temp sensor

# PICK-UP TRUCK





2-T2M (SATELITTE TRACKING)/

3 FMB140 (detect Fuel consummations and doors )

# CASH VAN





1- DUAL-DASH CAM



2 IBUTTON READER



3 FMC125 (TRACKER)



5- SOS/PANIC BUTTON



**4-** GPS-LOCK

\_

# LOADER





1- FMB120 (TRACKER)

2- iridium tracker / thuraya tracker

# Electricity Generator







Asset tracker

### CONTAINERS





GPS-lock tracker

### **Animal tracker**





animal tracker

# CONCRETE TRUCK

**1-** FMB120 (TRACKER)





2- Angle sensors

# Truck Fuel Tank





1- FMB120 (TRACKER)

2- Fuel Sensor

### FUEL SAFETY SYSTEM ELEMENTS



How to secure and where to assembly?

Points that fuel flows in the vehicle are covered.

#### Areas we have assembled

- Fuel tank cap
- ballcock
- encrypted bottom plug
- Recycling hose
- Fuel Filter group
- Chassis filter group
- Double-pass valves between tanks
- In-cup seal groups







#### With fuel automation systems:

- . You can follow the sales instantly.
- You can report all of your sales in a way that can filter.
- You can check shifts and how much sales done by any staff
- You can know the levels of your tanks instantly.
- All transactions are recorded electronically and online and concluded quickly. You can get detailed reports for the time interval you want ab