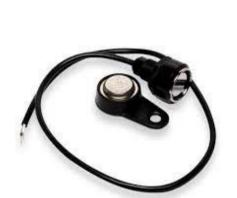

# CASH VAN

1- DUAL-DASH CAM

2 IBUTTON READER

3 FMC125 (TRACKER)

5- SOS/PANIC BUTTON

**4-** GPS-LOCK

\_