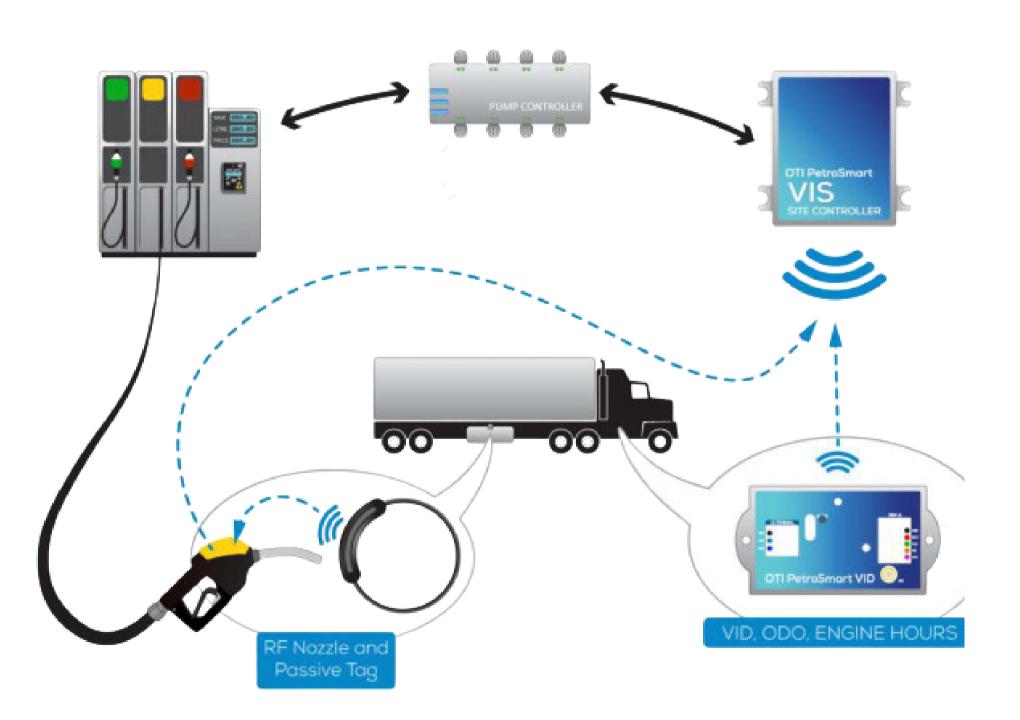

### FUEL SAFETY SYSTEM ELEMENTS

How to secure and where to assembly?

Points that fuel flows in the vehicle are covered.

#### Areas we have assembled

- Fuel tank cap
- ballcock
- encrypted bottom plug
- Recycling hose
- Fuel Filter group
- Chassis filter group
- Double-pass valves between tanks
- In-cup seal groups