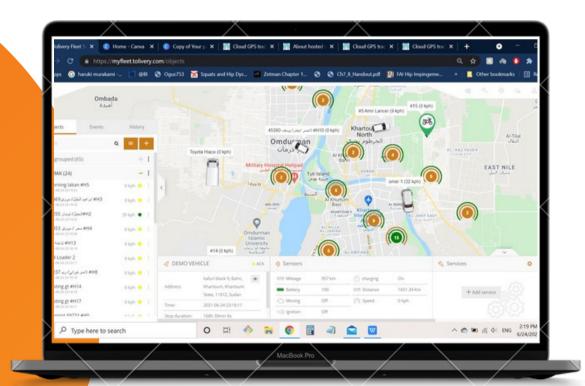

### **OUR CLIENTS**

login to our platform:-

Url: https://myfleet.tolivery.com

Username: demo@tolivery.com

Password: 123

For the API part: https://myfleet.tolivery.com/api/doc

Please don't hesitate to contact us if you have any questions