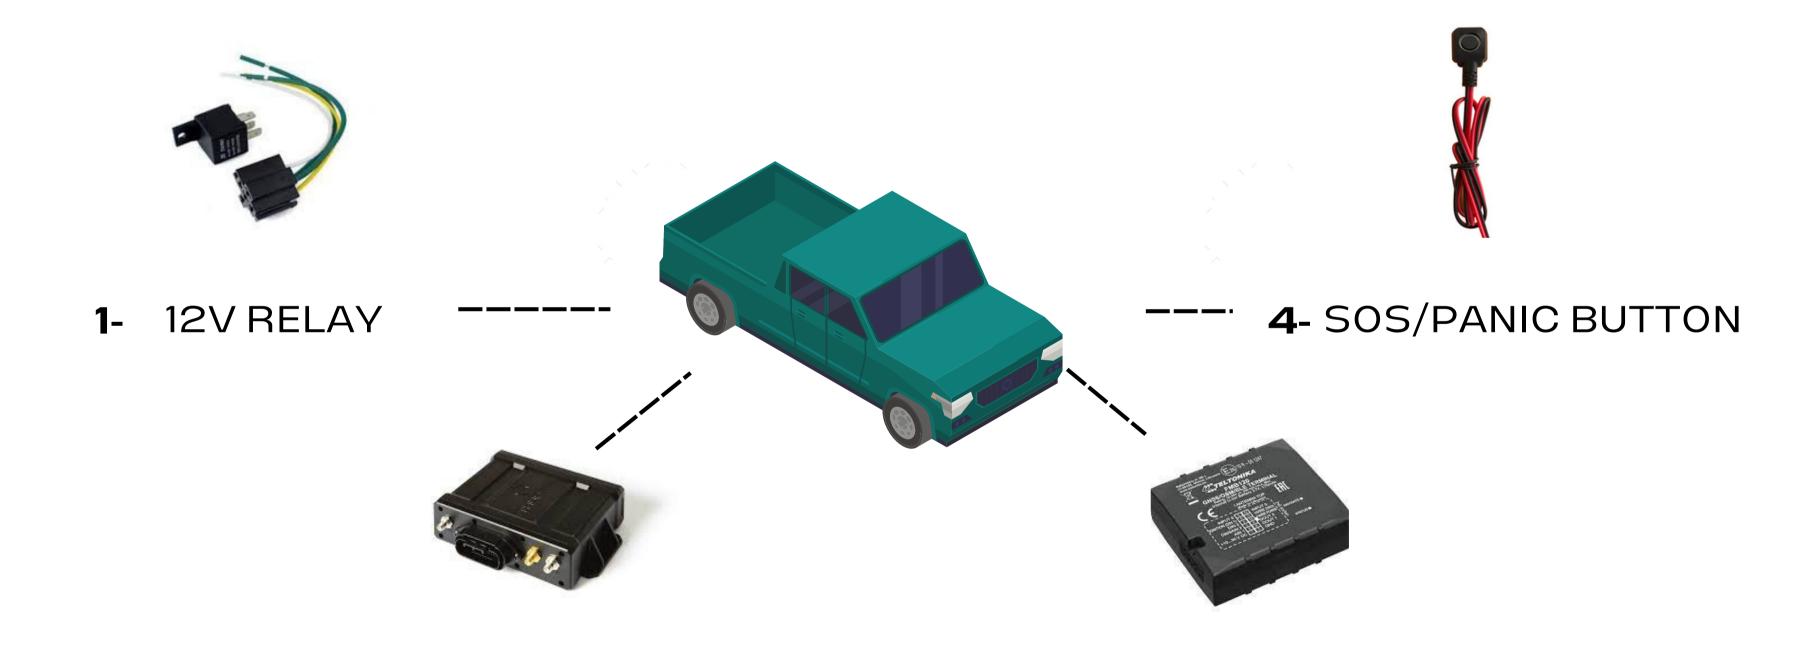

# PICK-UP TRUCK

2-T2M (SATELITTE TRACKING)/

3 FMB140 (detect Fuel consummations and doors )