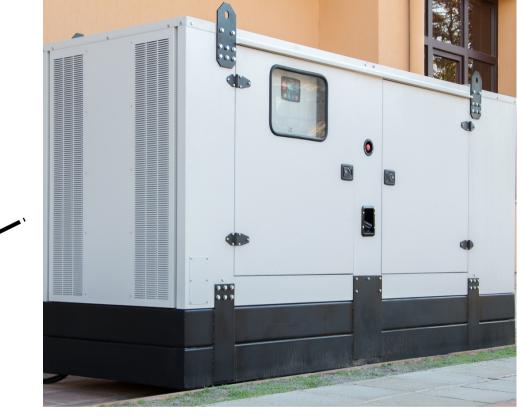

ed with Technology used to monitor a wide range of information relating to an individual vehicle or entire fleet"



#### RECIEVE REAL TIME DATA OF YOUR VEHICLE AT THE TIP OF YOUR FINGERTIPS:



02

# Use other sensors

Telematics is not limited to simply *monitoring* functions, the technology extends to *controlling* functions inside the vehicle.



Telematics enables you to make your vehicles smarter.



# MOTORBIKE





### LORRY WITH TRACKING COOLING





3-Temp sensor

# PICK-UP TRUCK





2-T2M (SATELITTE TRACKING)/

3 FMB140 (detect Fuel consummations and doors )

# CASH VAN





1- DUAL-DASH CAM



2 IBUTTON READER



3 FMC125 (TRACKER)



5- SOS/PANIC BUTTON



**4-** GPS-LOCK

\_

# LOADER





1- FMB120 (TRACKER)

2- iridium tracker / thuraya tracker

# Electricity Generator







Asset tracker

### CONTAINERS





GPS-lock tracker

### **Animal tracker**





animal tracker

# CONCRETE TRUCK

**1-** FMB120 (TRACKER)





2- Angle sensors

# Truck Fuel Tank





1- FMB120 (TRACKER)

2- Fuel Sensor

### FUEL SAFETY SYSTEM ELEMENTS



How to secure and where to assembly?

Points that fuel flows in the vehicle are covered.

#### Areas we have assembled

- Fuel tank cap
- ballcock
- encrypted bottom plug
- Recycling hose
- Fuel Filter group
- Chassis filter group
- Double-pass valves between tanks
- In-cup seal groups







#### With fuel automation systems:

- . You can follow the sales instantly.
- You can report all of your sales in a way that can filter.
- You can check shifts and how much sales done by any staff
- You can know the levels of your tanks instantl