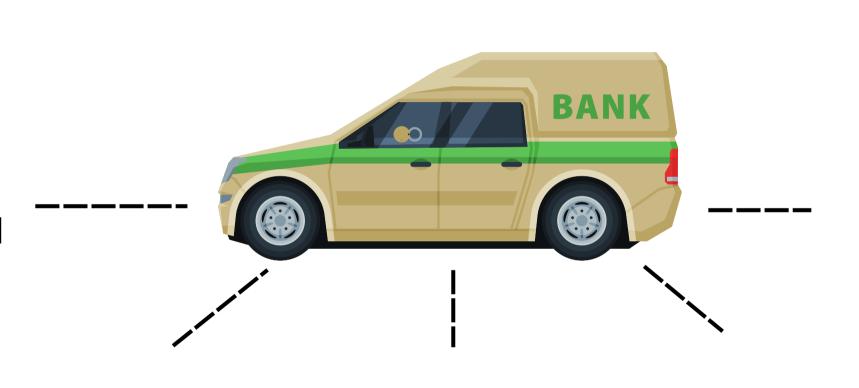

# CASH VAN

1- DUAL-DASH CAM

2 IBUTTON READER

3 FMC125 (TRACKER)

5- SOS/PANIC BUTTON

**4-** GPS-LOCK

\_