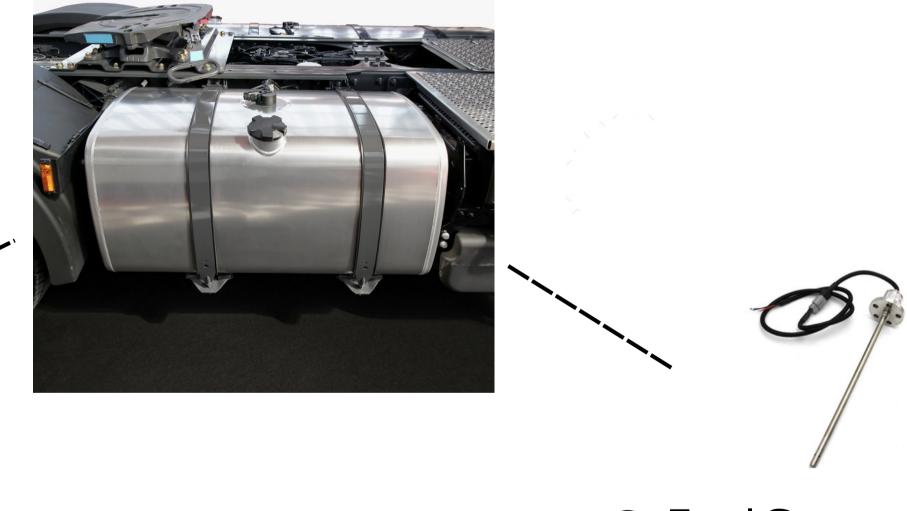

IPS:



02

# Use other sensors

Telematics is not limited to simply *monitoring* functions, the technology extends to *controlling* functions inside the vehicle.



Telematics enables you to make your vehicles smarter.



# MOTORBIKE





### LORRY WITH TRACKING COOLING





3-Temp sensor

# PICK-UP TRUCK





2-T2M (SATELITTE TRACKING)/

3 FMB140 (detect Fuel consummations and doors )

# CASH VAN





1- DUAL-DASH CAM



2 IBUTTON READER



3 FMC125 (TRACKER)



5- SOS/PANIC BUTTON



**4-** GPS-LOCK

\_

# LOADER





1- FMB120 (TRACKER)

2- iridium tracker / thuraya tracker

# Electricity Generator







Asset tracker

### CONTAINERS





GPS-lock tracker

### **Animal tracker**





animal tracker

# CONCRETE TRUCK

**1-** FMB120 (TRACKER)





2- Angle sensors

# Truck Fuel Tank





1- FMB120 (TRACKER)

2- Fuel Sensor

### FUEL SAFETY SYSTEM ELEMENTS



How to secure and where to assembly?

Points that fuel flows in the vehicle are covered.

#### Areas we have assembled

- Fuel tank cap
- ballcock
- encrypted bottom plug
- Recycling hose
- Fuel Filter group
- Chassis filter group
- Double-pass valves between tanks
- In-cup seal groups







#### With fuel automation systems:

- . You can follow the sales instantly.
- You can report all of your sales in a way that can filter.
- You can check shifts and how much sales done by any staff
- You can know the levels of your tanks instantly.
- All transactions are recorded electronically and online and concluded quickly. You can get detailed reports for the time interval you want about your transactions.
- With customer re