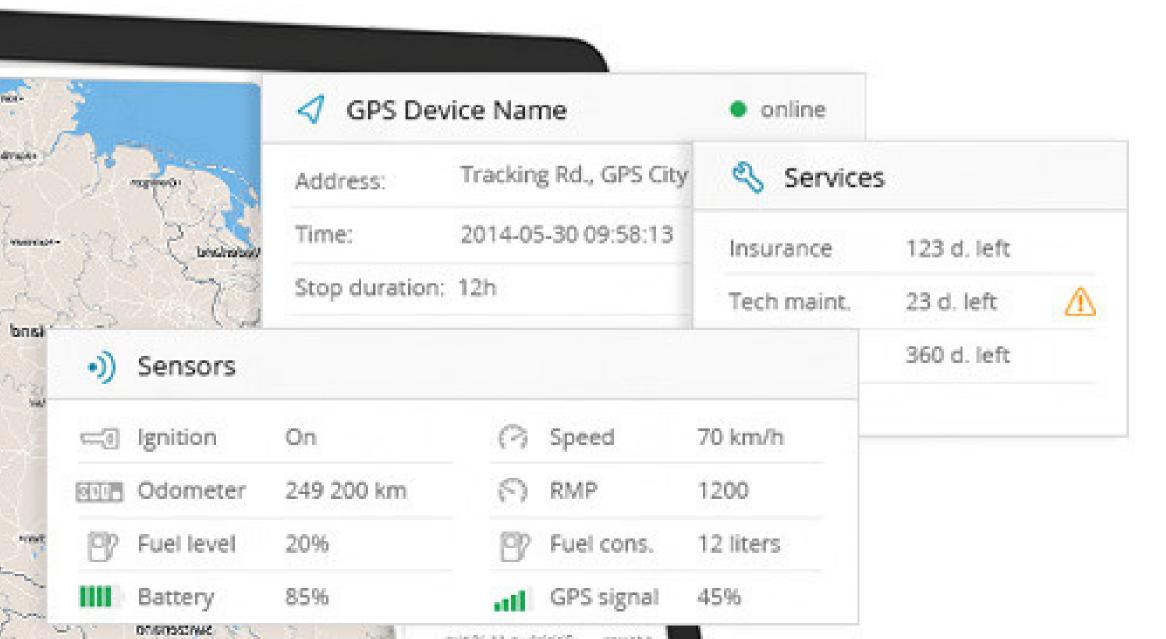

#### RECIEVE REAL TIME DATA OF YOUR VEHICLE AT THE TIP OF YOUR FINGERTIPS:

02

### **FULL FEATURED**

- Ability to monitor vehicles from Multiple accounts.
- Available in all countries, 30+ languages
- Autogenerate Reports
- Unlimited accounts
- Fuel Module
- Maintenance and Service Module
- Tasks Module
- Expenses Module
- Edit Vehicle and Driver information
- Dash-Cam integration
- Biometric ID scanner integration
- Access Multimedia (Photos, Live videos, Sounds)
- Personalized dashboard with widgets
- History Log of up to 31 days
- POI and Geofence
- Supports multiple maps (Bing, Google ,Openstreet,Mapbox)
- Ability to Schedule Commands
- Actionable Reporting

#### **SOFTWARE FEATURES**

- Software is compatible with 300+ GPS tracker brands and
- sensors Ability to monitor vehicles from Multiple accounts.
- Available in all countries, 30+ languages
- Autogenerate Reports
- Unlimited accounts
- Fuel Module
- Maintenance and Service Module
- Tasks Module
- Expenses Module
- Edit Vehicle and Driver information
- Dash-Cam integration
- Biometric ID scanner integration
- Access Multimedia (Photos, Live videos, Sounds)
- Personalized dashboard with widgets
- History Log of up to 31 days
- POI and Geofence
- Supports multiple maps (Bing, Google, Openstreet, Mapbox)
- Ability to Schedule Commands