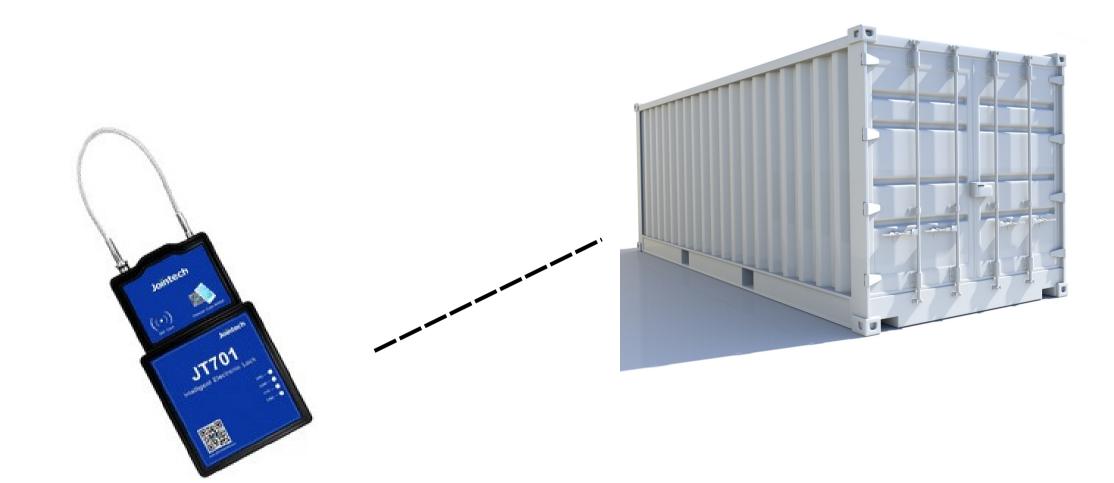

wide range of information relating to an individual vehicle or entire fleet"



#### RECIEVE REAL TIME DATA OF YOUR VEHICLE AT THE TIP OF YOUR FINGERTIPS:



02

# Use other sensors

Telematics is not limited to simply *monitoring* functions, the technology extends to *controlling* functions inside the vehicle.



Telematics enables you to make your vehicles smarter.



# MOTORBIKE





### LORRY WITH TRACKING COOLING





3-Temp sensor

# PICK-UP TRUCK





2-T2M (SATELITTE TRACKING)/

3 FMB140 (detect Fuel consummations and doors )

# CASH VAN





1- DUAL-DASH CAM



2 IBUTTON READER



3 FMC125 (TRACKER)



5- SOS/PANIC BUTTON



**4-** GPS-LOCK

\_

# LOADER





1- FMB120 (TRACKER)

2- iridium tracker / thuraya tracker

# Electricity Generator







Asset tracker

### CONTAINERS





GPS-lock tracker

### **Animal tracker**





animal tracker

# CONCRETE TRUCK

**1-** FMB120 (TRACKER)





2- Angle sensors

# Truck Fuel Tank





1- FMB120 (TRACKER)

2- Fuel Sensor

### FUEL SAFETY SYSTEM ELEMENTS



How to secure and where to assembly?

Points that fuel flows in the vehicle are covered.

#### Areas we have assembled

- Fuel tank cap
- ballcock
- encrypted bottom plug
- Recycling hose
- Fuel Filter group
- Chassis filter group
- Double-pass valves between tanks
- In-cup seal groups







#### With fuel automation systems:

- . You can follow the sales instantly.
- You can report all of your sales in a way that can filter.
- You can check shifts and how much sales done by any staff
- You can know the levels of your tanks instantly.
- All transactions are recorded el