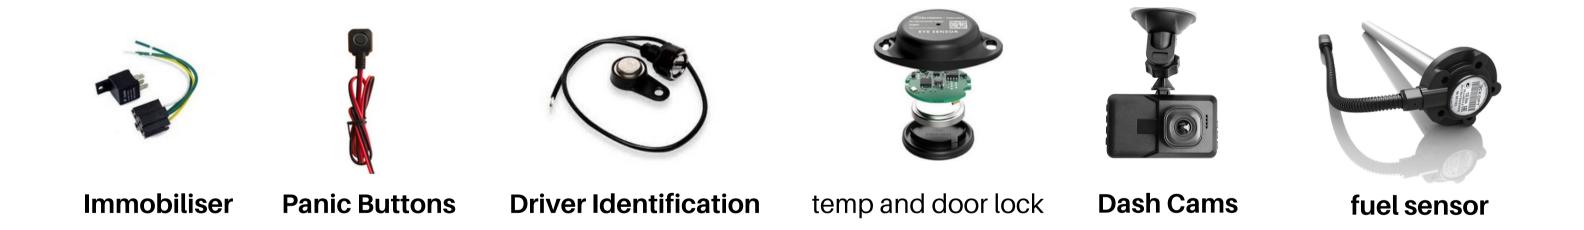

# Use other sensors

Telematics is not limited to simply *monitoring* functions, the technology extends to *controlling* functions inside the vehicle.

Telematics enables you to make your vehicles smarter.